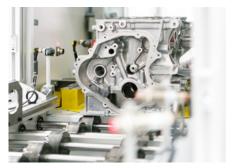

## Gantry systems and roller conveyors for entire honing systems

Gehring's new automation systems with standardized functional assemblies are now available to implement the process chain for Gehring honing systems with even greater ease. We design, produce and assemble these systems ourselves to make the whole process simple and uncomplicated for you. The result is the ideal solution for you that corresponds to the weight and workpiece size. The roller conveyor with lowering unit or Gehring's new gantry loading system ensures that the workpiece is passed through the process smoothly.

We are flexibly equipped to meet your requirements and can configure the ideal solution for you with our standardized assemblies. Integrated pre-control or post-gauging

stations and rotary, lifting and transfer stations are adapted according to the layout. Gehring's unloading stations are designed specially for cleaning engine blocks, providing the ideal addition to our transport systems. In interlinked systems, we therefore provide you with the ideal solution for minimizing leakage of cooling lubricant, in addition to conveying.

We can make the entire automation package available in our process thanks to customized workpiece handling solutions. Our simulation program is used to test the procedures and optimize their design. Since all components come from a single source, we are able to perfectly harmonize them.