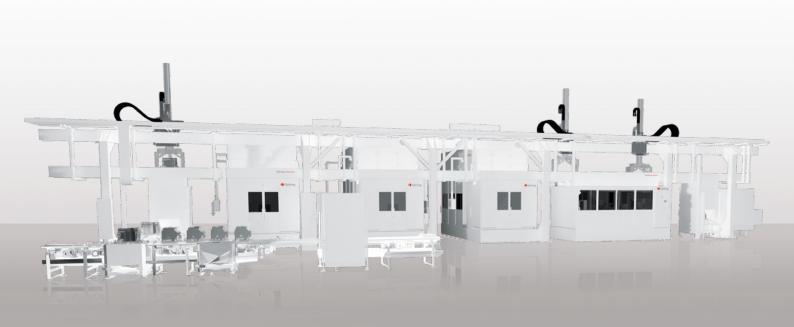

## Gantry systems and roller conveyors for entire honing systems

Gehring's new automation systems with standardized functional assemblies are now available to implement the process chain for Gehring honing systems with even greater ease. We design, produce and assemble these systems ourselves to make the whole process simple and uncomplicated for you. The result is the ideal solution for you that corresponds to the weight and workpiece size. The roller conveyor with lowering unit or Gehring's new gantry loading system ensures that the workpiece is passed through the process smoothly.

We are flexibly equipped to meet your requirements and can configure the ideal solution for you with our standardized assemblies. Integrated pre-control or post-gauging

stations and rotary, lifting and transfer stations are adapted according to the layout. Gehring's unloading stations are designed specially for cleaning engine blocks, providing the ideal addition to our transport systems. In interlinked systems, we therefore provide you with the ideal solution for minimizing leakage of cooling lubricant, in addition to conveying.

We have added a variety of different automation options to our product range and offer you everything from a single source, true to our motto of "Total Customer Care".

Gehring roller conveyor

Gehring gantry system