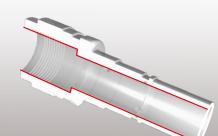

## Equipped for a wide range of components

With our comprehensive machinery we are able to machine a wide range of components for you. The dimensions of the bores to be machined can be in the diameter range of 0.8 to 800 mm and can have a bore length of up to approx. 3,000 mm.