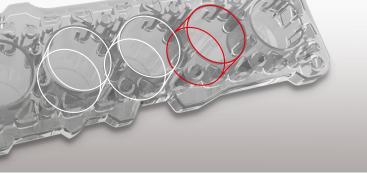

## Equipped for a wide range of components

With our comprehensive machinery we are able to machine a wide range of components for you. The dimensions of the bores to be machined can be in the diameter range of 0.8 to 800 mm and can have a bore length of up to approx. 3,000 mm.