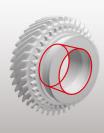

## Equipped for a wide range of components

With our comprehensive machinery we are able to machine a wide range of components for you. The dimensions of the bores to be machined can be in the diameter range of 0.8 to 800 mm and can have a bore length of up to approx. 3,000 mm.