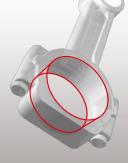

## Equipped for a wide range of components

With our comprehensive machinery we are able to machine a wide range of components for you. The dimensions of the bores to be machined can be in the diameter range of 0.8 to 800 mm and can have a bore length of up to approx. 3,000 mm.