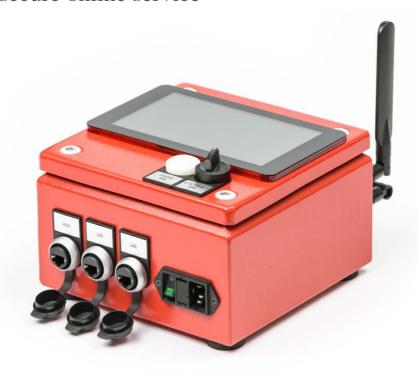

## **Gehring Connection Box**

Our solution for secure online service

## **The Product**

- Integrated VPN Server
- Web portal for centralized management
- Support of remote maintenance with virtual machines
- Central condition monitoring services

## The Benefits

- Easily to set up and upgradable
- Cost reduction for service and maintenance
- Very simple operation
- Start the remote maintenance using the customer controllable, for example, by key switch
- No expensive IT-integration to the machine needed
- Highest security using SmartCard security