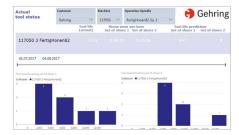

With these solutions, we improve the access to system specific and customer specific information. Bottlenecks in honing systems are identified by the targeted analysis of productive data and downtimes of machines are reduced.

For our customers, we want to provide general starting points for bench marking in the field of Digital Solutions.