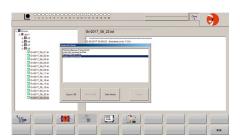

## Maintenance & Repair

We use modern information systems for the recognition, diagnosis and treatment of fault codes to ensure that the operators of our systems can keep a global overview in high production situations. We are also developing further our digital applications for maintenance support in addition to diagnosis and systems status feedback as part of our Total Customer Care Concept.